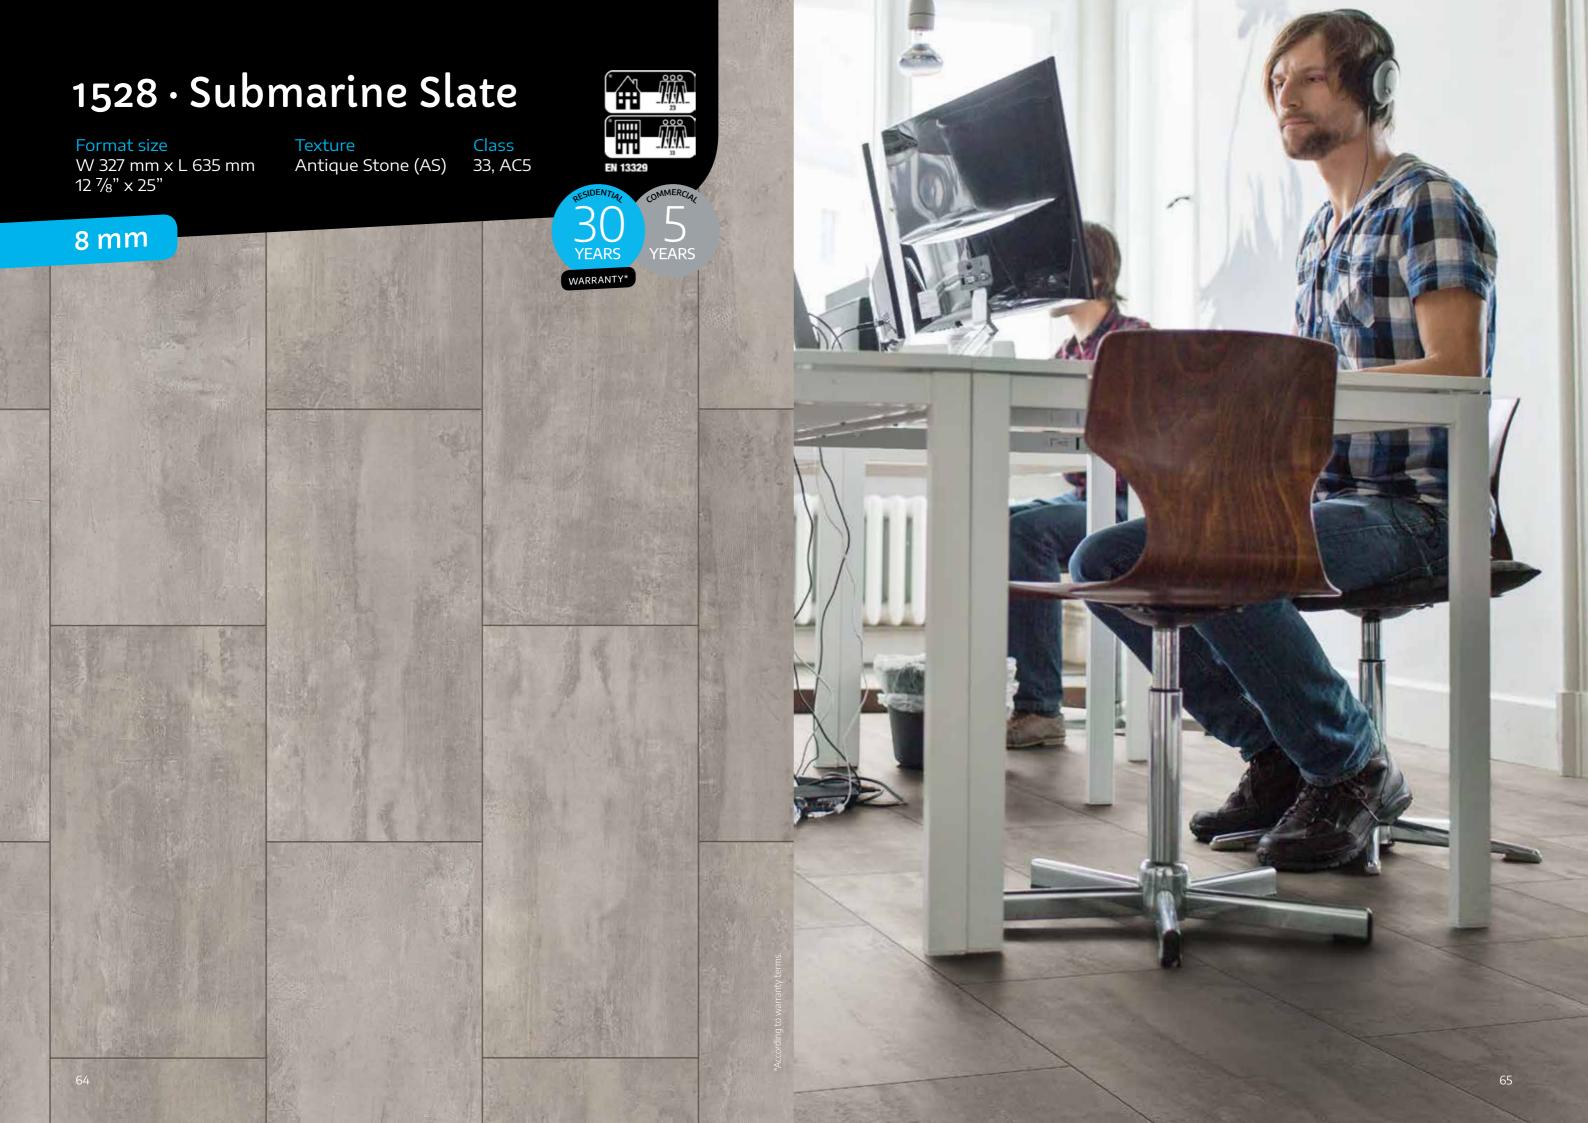

Floor can be installed in no time at all with the innovative 1clic 2go pure installation system, which requires no plastic insert strips.

## Overview Fresh wood looks

www.h2o-floor.com



Packaging information: 1 box contains 9 planks = 2.22 m<sup>2</sup>/23.89 sq ft (16.5 kg/box)





### 1521 · Caribbean Light Oak



## 1531 · Baltic Oak



















## Overview Warm wood looks

www.h2o-floor.com



Packaging information: 1 box contains 9 planks = 2.22 m<sup>2</sup>/23.89 sq ft (16.5 kg/box)





### 1530 · Bristol Oak



## 1579 · Hudson Oak



















## Overview **Fine Stone Looks**

www.h2o-floor.com



Packaging information: 1 box contains 11 planks =  $2.28 \text{ m}^2 / 24.54 \text{ sq ft}$  (17.2 kg / box)



So reliable you can



# afford to take the plunge









TextureClassOiled Slate (OS)33, AC5Authentic Embossed



30 YEARS

WARRANTY\*

COMMERCIAL

5

YEARS

8 mm

68



**n**\_ **n** 

E \*\*\*

## **Easy installation**

If you make flooring that is resistant to water, you also have to minimize the chances of water penetrating into the click connections. H<sub>2</sub>O Floor is installed using the, organic\* 1clic 2go pure click system – an extra strong locking system which, together with the O.R.C.A. Board, becomes the innovative O.R.C.A. Moisture Defense Technology. It lets you cover large areas without expansion joints\*\*. The flooring can be installed without a transition profile between rooms with similar climate conditions. Irregularities in the underlying surface do not show in the installed floor. See for yourself how easy it is!