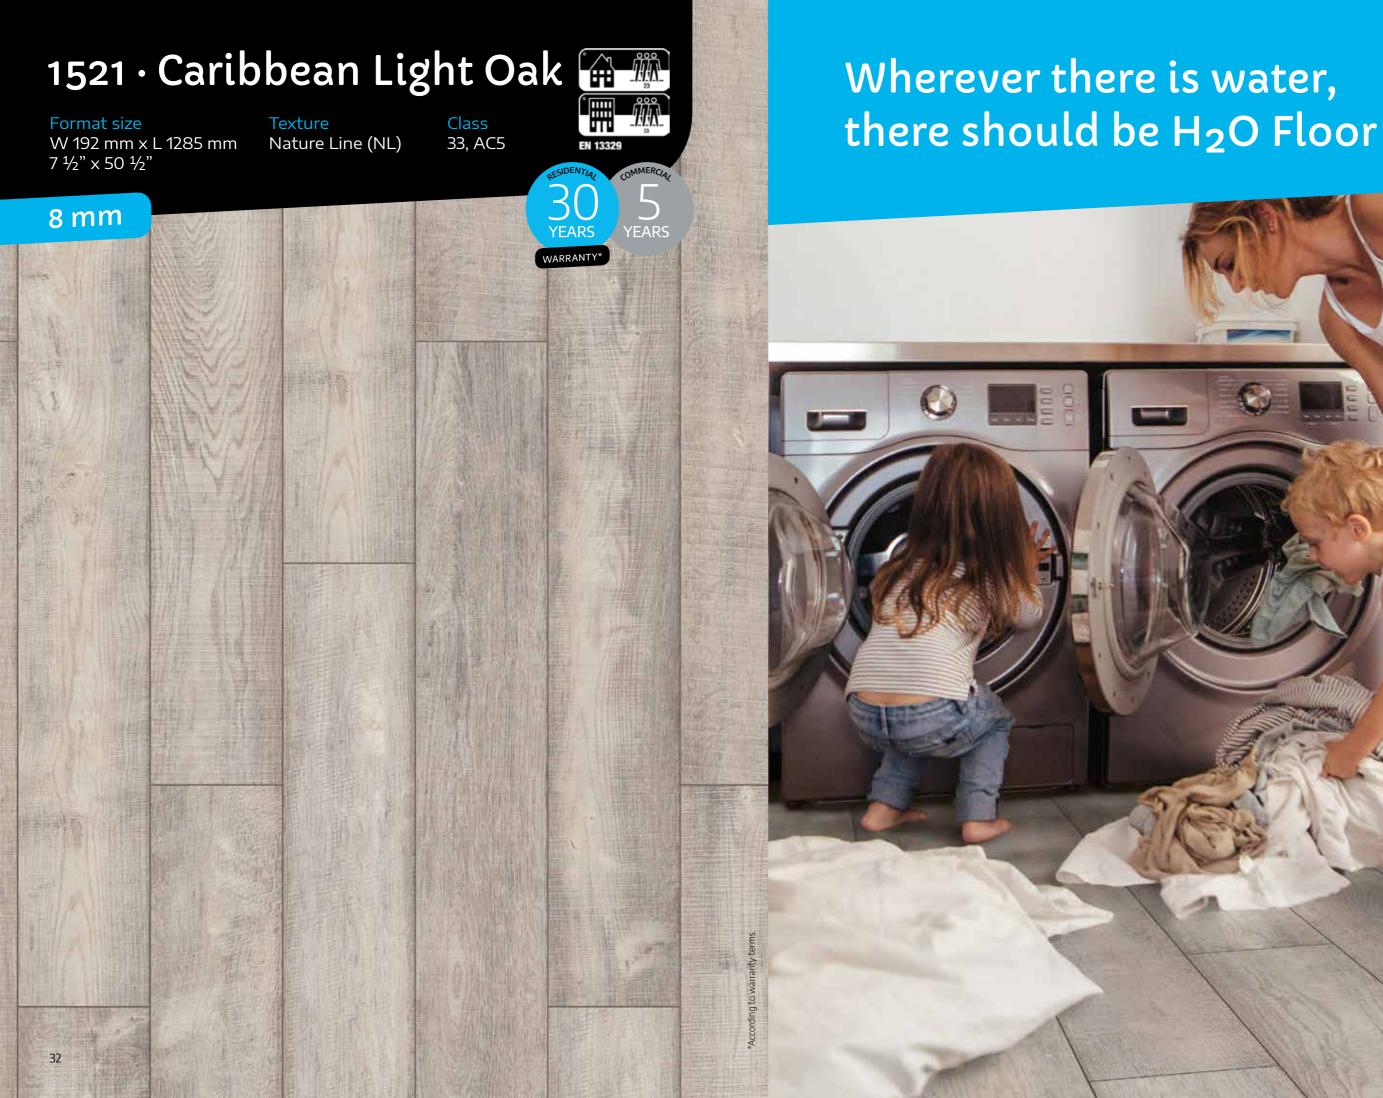

### Water spills happen all too quickly.

Mishaps occur almost daily. Wherever such things are bound to happen, it's worth relying on H<sub>2</sub>O Floor. Kitchen, dining room, bathroom – H<sub>2</sub>O Floor is a perfect fit. The room has floor-to-ceiling windows? No problem for H<sub>2</sub>O Floor, because it is unaffected by temperature fluctuations and long-term, direct exposure to light.

### 100 h+ splash-water protection guaranteed.\*

When it comes to the little accidents of everyday life, with H<sub>2</sub>O Floor, you can relax and calmly mop up the liquid. You can rest in the complete assurance that little mishaps won't turn into big disasters.

# The flooring that forgives accidents

In the Clumsy household, life's little mishaps are everyday occurrences and sometimes even become major disasters. It's a good thing that they have  $H_2O$  Floor with the O.R.C.A. Moisture Defense Technology. \*24 h surface water protection as stipulated by NALFA (North American Laminate Floor Association) with additional 100 h+ surface water protection according to works standard specification KRONOSPAN WN-101, www.100hour-test.co