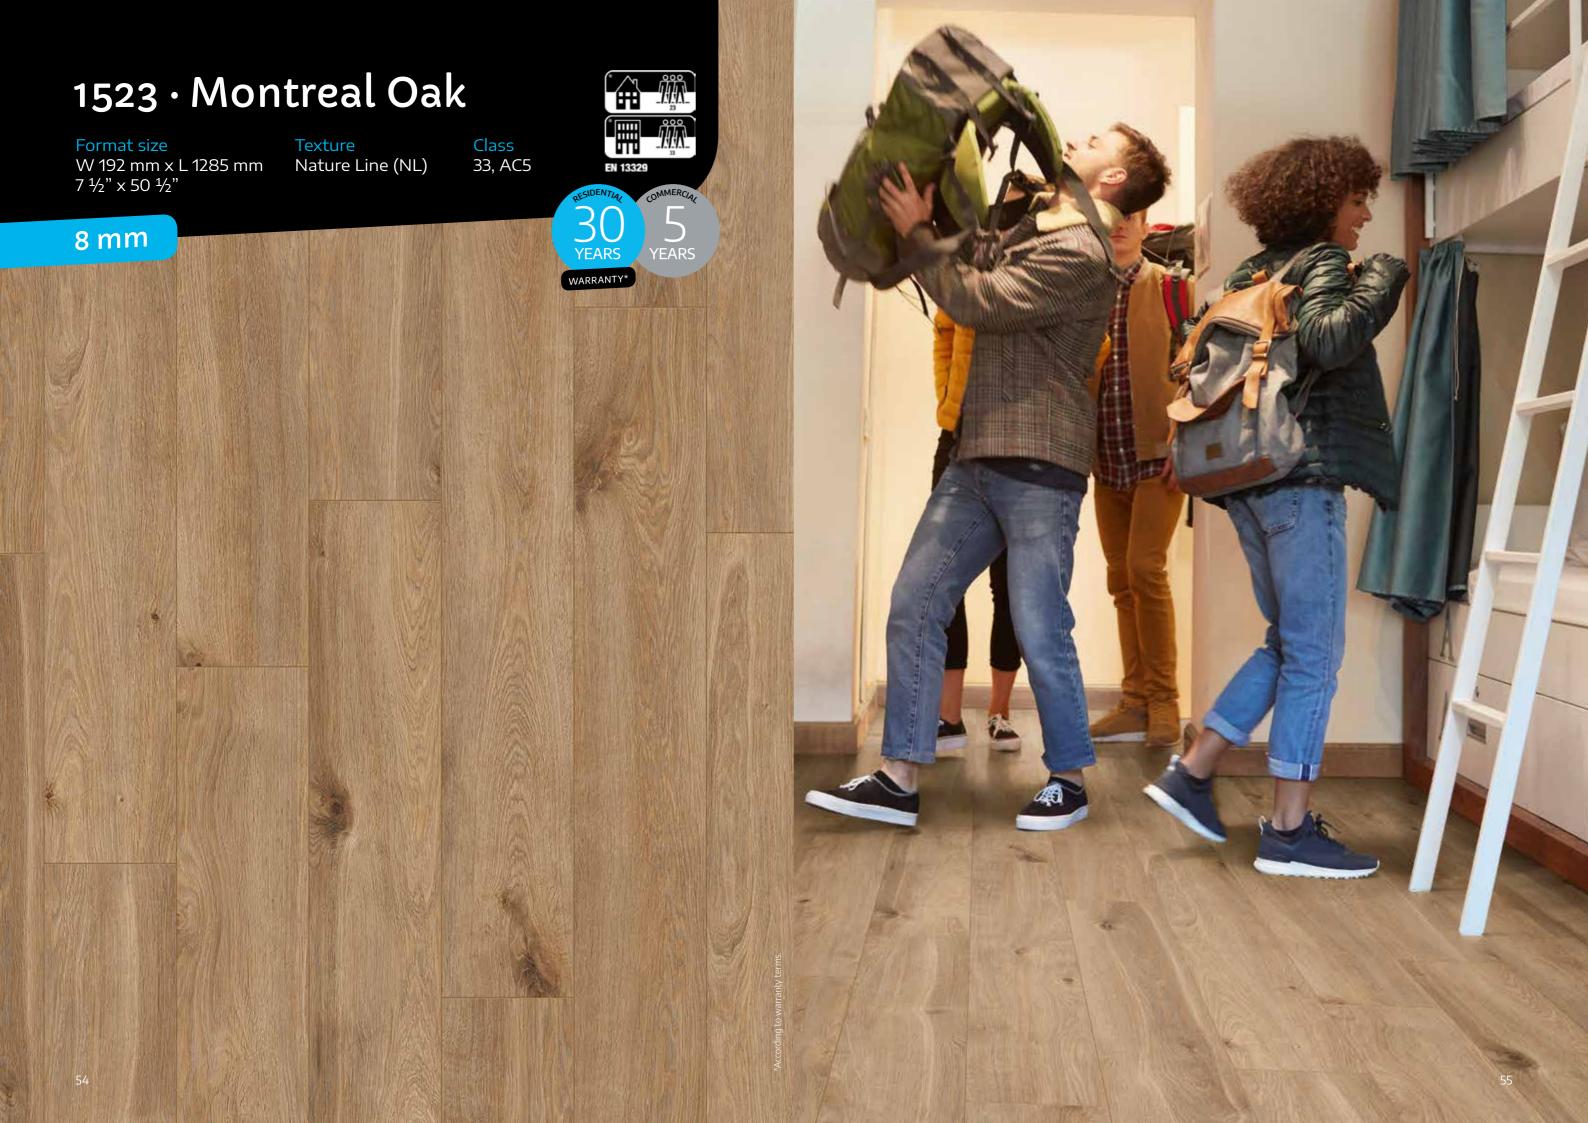

ing\*\*\* gives bacteria no chance to grow. With periodic cleaning, you and your family can enjoy everyday life without a care.



H,O Floor has beveled edges, which ensures an especially authentic appearance.



H<sub>2</sub>O Floor can be installed in no time at all with the innovative 1clic 2go pure installation system, which requires no plastic insert strips.

## Overview Fresh wood looks

www.h2o-floor.com



Packaging information: 1 box contains 9 planks = 2.22 m<sup>2</sup>/23.89 sq ft (16.5 kg/box)





### 1521 · Caribbean Light Oak



## 1531 · Baltic Oak



















## Overview Warm wood looks

www.h2o-floor.com



Packaging information: 1 box contains 9 planks = 2.22 m<sup>2</sup>/23.89 sq ft (16.5 kg/box)





### 1530 · Bristol Oak



## 1579 · Hudson Oak



















## Overview **Fine Stone Looks**

www.h2o-floor.com



Packaging information: 1 box contains 11 planks =  $2.28 \text{ m}^2 / 24.54 \text{ sq ft}$  (17.2 kg / box)



So reliable you can



# afford to take the plunge









TextureClassOiled Slate (OS)33, AC5Authentic Embossed



30 YEARS

WARRANTY\*

COMMERCIAL

5

YEARS

8 mm

68



**n**\_ **n** 

E \*\*\*

## **Easy installation**

If you make flooring that is resistant to water, you also have to minimize the chances of water penetrating into the click connections. H<sub>2</sub>O Floor is installed using the, organic\* 1clic 2go pure click system – an extra strong locking system which, together with the O.R.C.A. Board, becomes the innovative O.R.C.A. Moisture Defense Technology. It lets you cover large areas without expansion