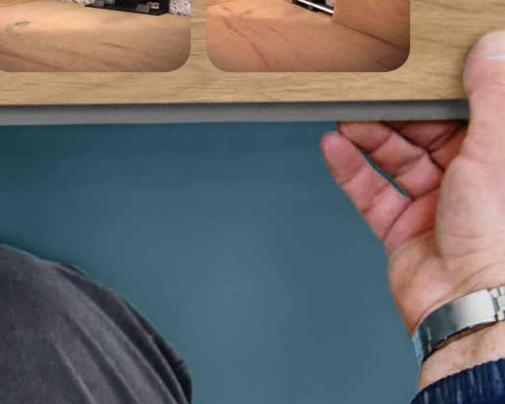

## **Easy installation**

If you make flooring that is resistant to water, you also have to minimize the chances of water penetrating into the click connections. H<sub>2</sub>O Floor is installed using the, organic\* 1clic 2go pure click system – an extra strong locking system which, together with the O.R.C.A. Board, becomes the innovative O.R.C.A. Moisture Defense Technology. It lets you cover large areas without expansion joints\*\*. The flooring can be installed without a transition profile between rooms with similar climate conditions. Irregularities in the underlying surface do not show in the installed floor. See for yourself how easy it is!

Scan the QR code to see the video. It's worth it!

ORCA®.

MOISTURE DEFENSE TECHNOLOGY

With suitable accessories, you leave nothing to chance. The appropriate underlay provides a good base for your H<sub>2</sub>O Floor. Our skirting and profiles provide the perfect finishing touches for your floor. With our recommended cleaner, you will ensure that your H<sub>2</sub>O Floor looks as good as new for a long time.