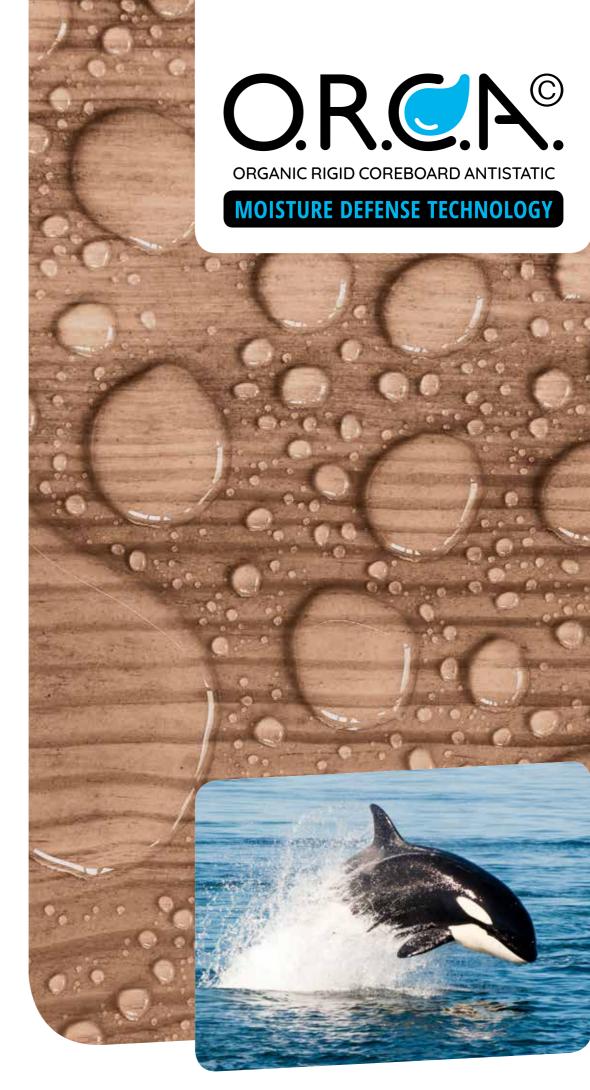

Water resistant\*\*

Organic\* Coreboard

CO<sub>2</sub> -neutral<sup>\*\*\*</sup>

Thermally

stable

O.R.C.N. ORGANIC RIGID COREBOARD ANTISTATIC **MOISTURE DEFENSE TECHNOLOGY** 

#### **O.R.C.A.** is doubly good.

It unites the best qualities of biologically based floors and conventional waterproof floor coverings. In O.R.C.A., organic\* materials are made resistant to liquids by means of a special technology.

## The flooring that is naturally nature-friendly

H,O Floor is CO,-neutral because manufacturing O.R.C.A. releases less CO<sub>2</sub> than was stored by the tree.

organic\*\*.

H<sub>2</sub>O flooring contains no PVC and no softeners. It has been certified with the well-known "Blue Angel" ecolabel and recognized by the Cologne eco-INSTITUT. H<sub>2</sub>O Floor also has the highest indoor air quality certification: A+.