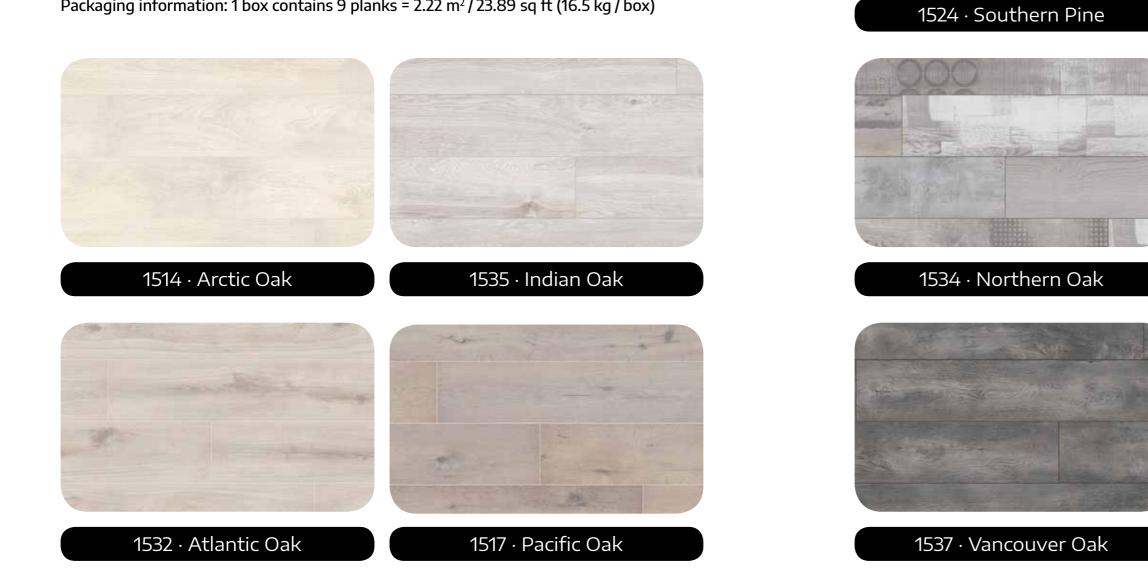

## Overview Fresh wood looks

www.h2o-floor.com

Packaging information: 1 box contains 9 planks = 2.22 m<sup>2</sup>/23.89 sq ft (16.5 kg/box)

## Overview Warm wood looks

www.h2o-floor.com

Packaging information: 1 box contains 9 planks = 2.22 m<sup>2</sup>/23.89 sq ft (16.5 kg/box)