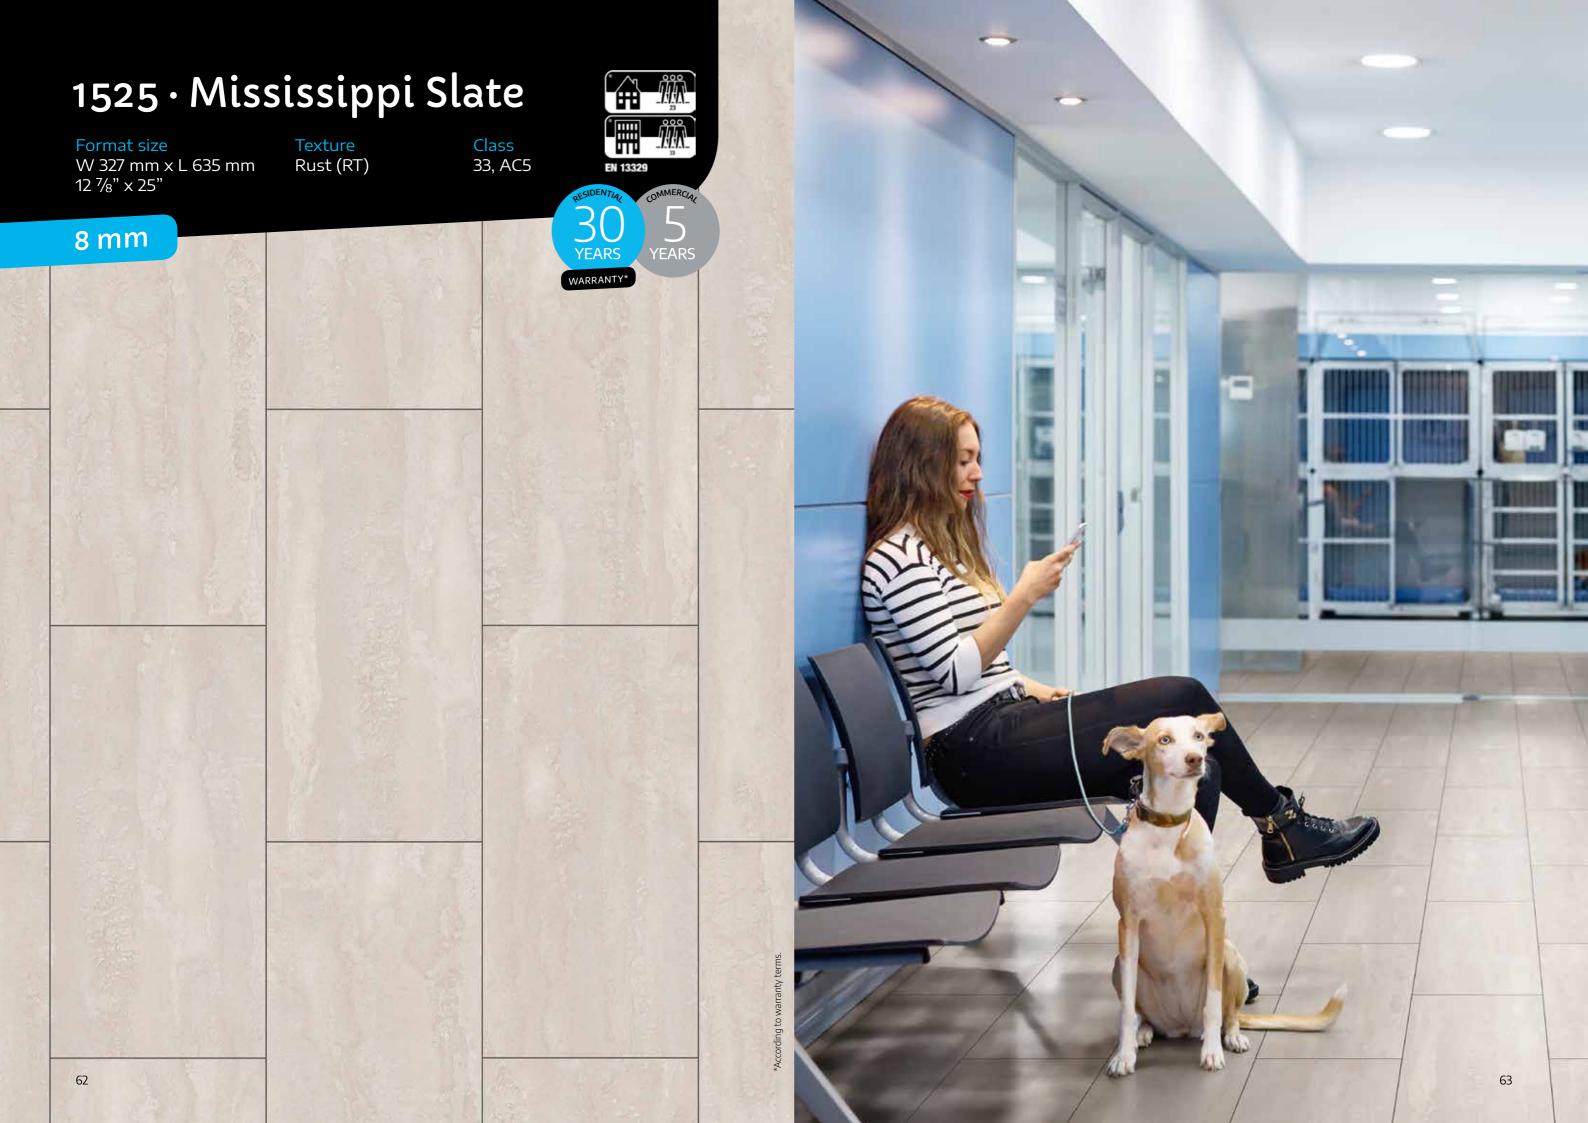

>O Floor can be installed in no time at all with the innovative 1clic 2go pure installation system, which requires no plastic insert strips.

## Overview Fresh wood looks

www.h2o-floor.com



Packaging information: 1 box contains 9 planks = 2.22 m<sup>2</sup>/23.89 sq ft (16.5 kg/box)





### 1521 · Caribbean Light Oak



## 1531 · Baltic Oak



















## Overview Warm wood looks

www.h2o-floor.com



Packaging information: 1 box contains 9 planks = 2.22 m<sup>2</sup>/23.89 sq ft (16.5 kg/box)





### 1530 · Bristol Oak



## 1579 · Hudson Oak



















## Overview **Fine Stone Looks**

www.h2o-floor.com



Packaging information: 1 box contains 11 planks =  $2.28 \text{ m}^2 / 24.54 \text{ sq ft}$  (17.2 kg / box)



So reliable you can



# afford to take the plunge









TextureClassOiled Slate (OS)33, AC5Authentic Embossed



30 YEARS

WARRANTY\*

COMMERCIAL

5

YEARS

8 mm

68



**n**\_ **n** 

E \*\*\*

## **Easy installation**

If you make flooring that is resistant to water, you also have to minimize the chances of water penetrating into the click connections. H<sub>2</sub>O Floor is installed using the, organic\* 1clic 2go pure click system – an extra strong locking system which, together with the O.R.C.A. Board, becomes the innovative O.R.C.A. Moisture Defense Technology. It lets you cover large areas without expansion joints\*\*. The flooring can be installed without a transition profile between rooms with similar climate conditions. Irregularities in the underlying surface do not show in the installed floor. See for yourself how easy it i