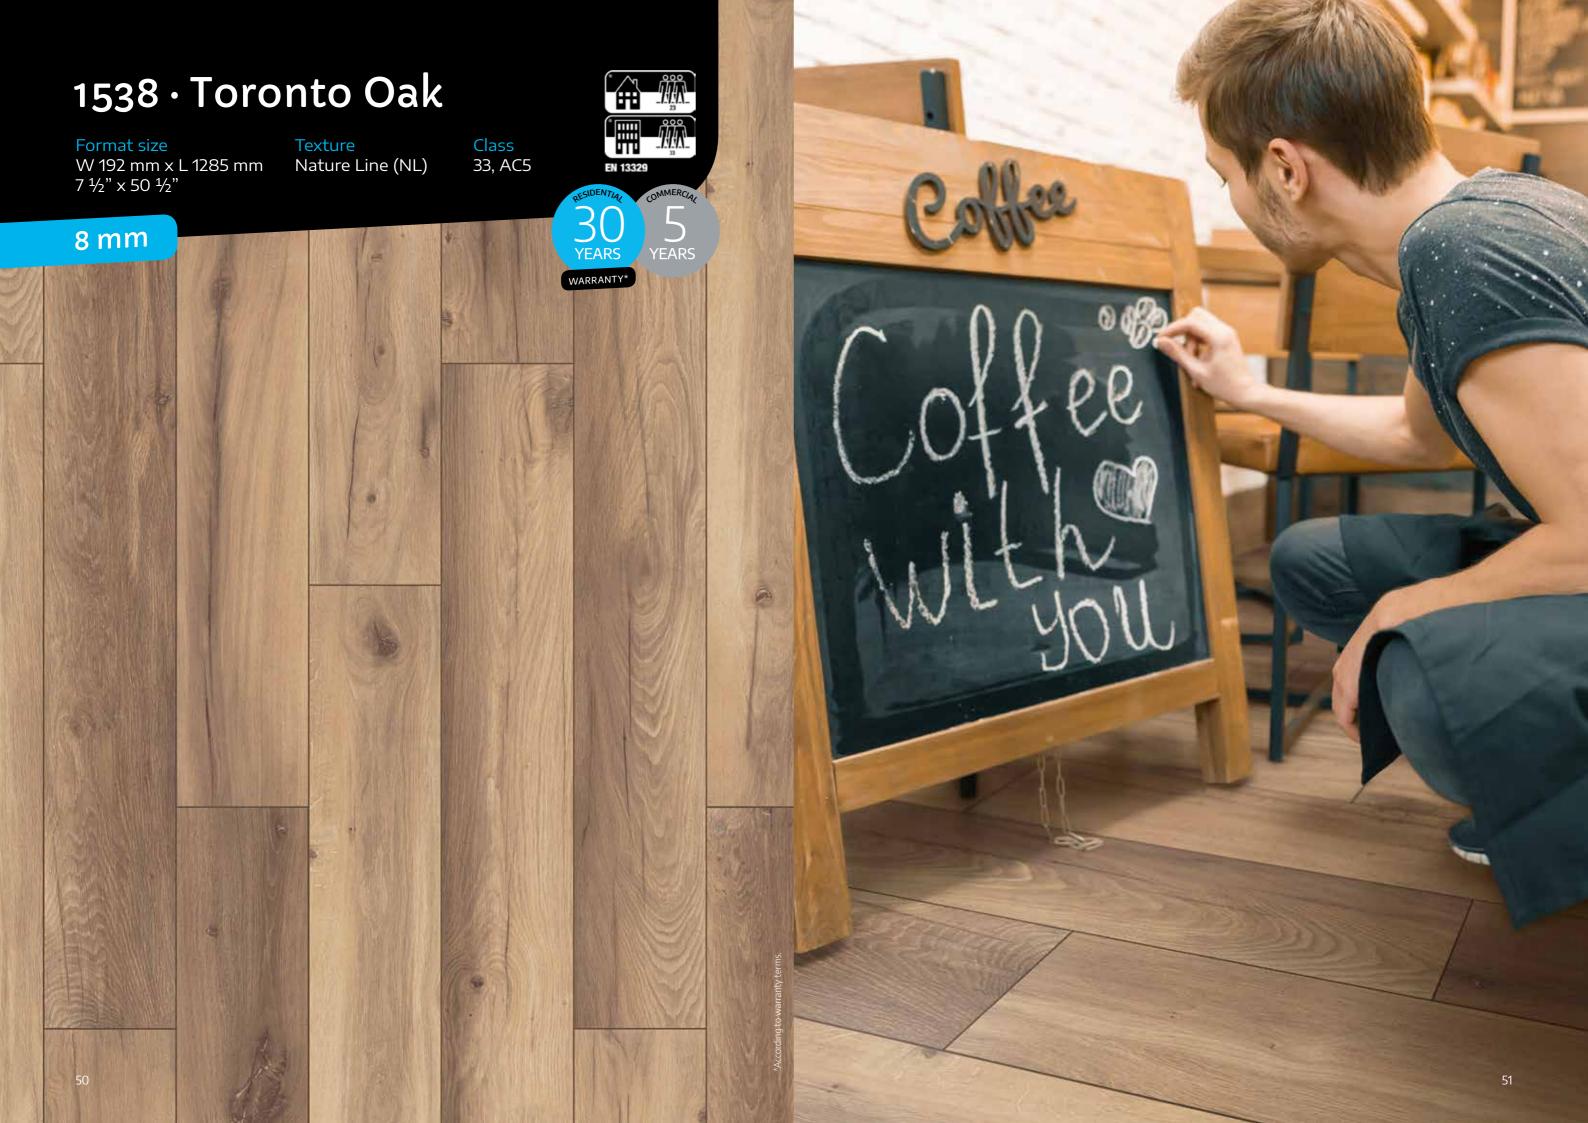

coating\*\*\* gives bacteria no chance to grow. With periodic cleaning, you and your family can enjoy everyday life without a care.



H,O Floor has beveled edges, which ensures an especially authentic appearance.



H<sub>2</sub>O Floor can be installed in no time at all with the innovative 1clic 2go pure installation system, which requires no plastic insert strips.

## Overview Fresh wood looks

www.h2o-floor.com



Packaging information: 1 box contains 9 planks = 2.22 m<sup>2</sup>/23.89 sq ft (16.5 kg/box)





### 1521 · Caribbean Light Oak



## 1531 · Baltic Oak



















## Overview Warm wood looks

www.h2o-floor.com



Packaging information: 1 box contains 9 planks = 2.22 m<sup>2</sup>/23.89 sq ft (16.5 kg/box)





### 1530 · Bristol Oak



## 1579 · Hudson Oak



















## Overview **Fine Stone Looks**

www.h2o-floor.com



Packaging information: 1 box contains 11 planks =  $2.28 \text{ m}^2 / 24.54 \text{ sq ft}$  (17.2 kg / box)



So reliable you can



# afford to take the plunge









TextureClassOiled Slate (OS)33, AC5Authentic Embossed



30 YEARS

WARRANTY\*

COMMERCIAL

5

YEARS

8 mm

68



**n**\_ **n** 

E \*\*\*

## **Easy installation**

If you make flooring that is resistant to water, you also have to minimize the chances of water penetrating into the click connections. H<sub>2</sub>O Floor is installed using the, organic\* 1clic 2go pure click system – an extra strong locking system which, together with the O.R.C.A. Board, becomes the innovative O.R.C.A. Moisture Defense Technology. It lets you cover large areas without expans