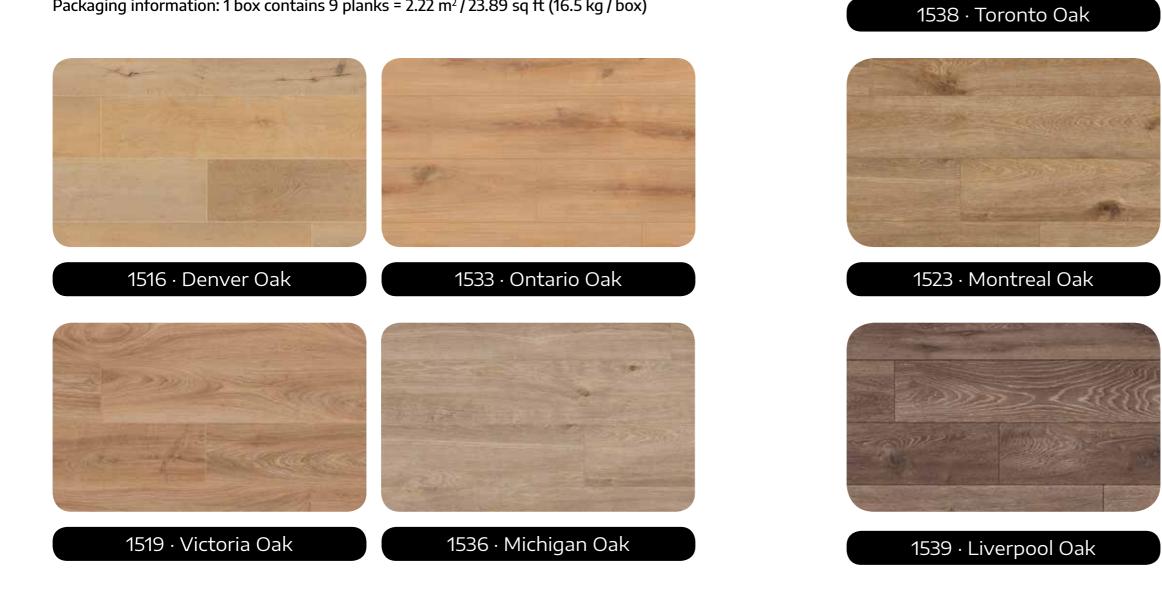

## Overview Fresh wood looks

www.h2o-floor.com

Packaging information: 1 box contains 9 planks = 2.22 m<sup>2</sup>/23.89 sq ft (16.5 kg/box)

### 1521 · Caribbean Light Oak

## 1531 · Baltic Oak

## Overview Warm wood looks

www.h2o-floor.com

Packaging information: 1 box contains 9 planks = 2.22 m<sup>2</sup>/23.89 sq ft (16.5 kg/box)

### 1530 · Bristol Oak

## 1579 · Hudson Oak