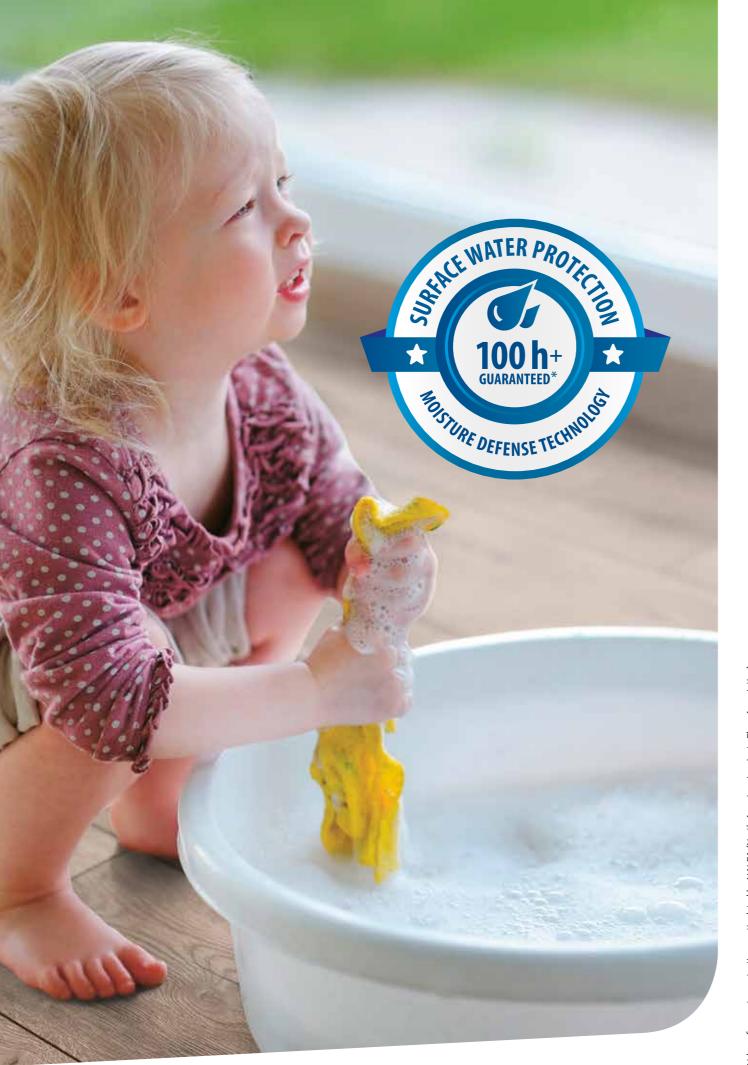

# The floor that gives you one less thing to worry about

Relax. H<sub>2</sub>O Floor with its Moisture Defense Technology is a safe bet when it comes to everyday mishaps. You no longer have to worry about your floor, for example if you spill a drink or cause minor water spillage.

### 100 h+ splash-water protection guaranteed.\*

When it comes to the little accidents of everyday life, with H<sub>2</sub>O Floor, you can relax and calmly mop up the liquid. You can rest in the complete assurance that little mishaps won't turn into big disasters.