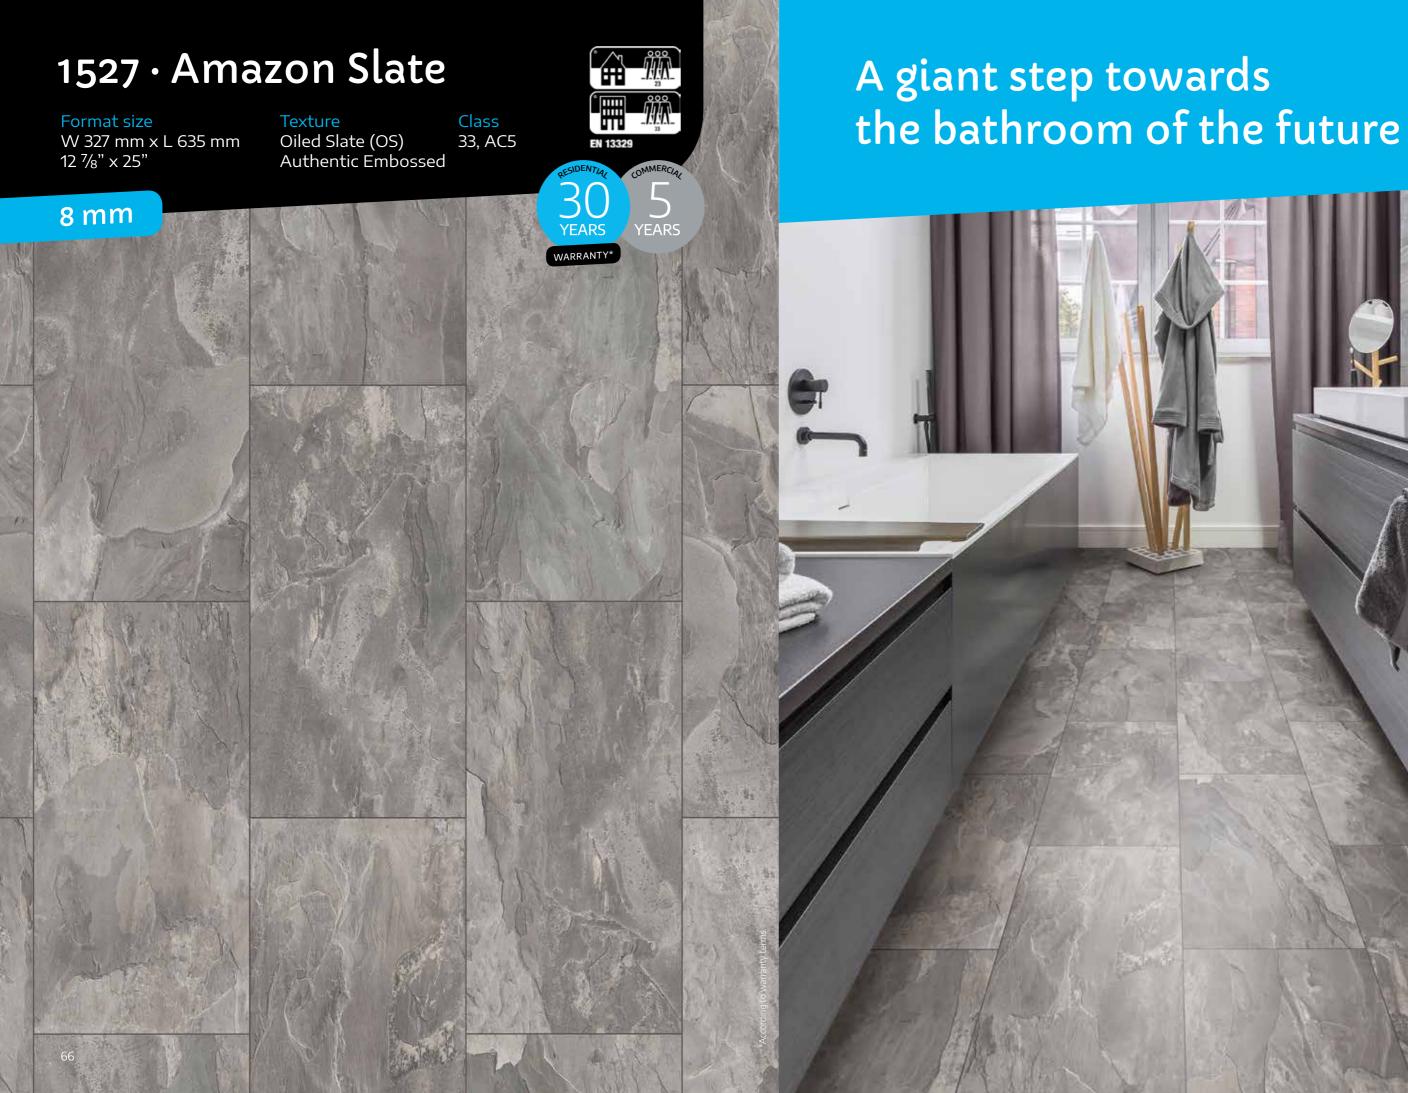

loor can be installed in no time at all with the innovative 1clic 2go pure installation system, which requires no plastic insert strips.

## Overview Fresh wood looks

www.h2o-floor.com



Packaging information: 1 box contains 9 planks = 2.22 m<sup>2</sup>/23.89 sq ft (16.5 kg/box)





### 1521 · Caribbean Light Oak



## 1531 · Baltic Oak



















## Overview Warm wood looks

www.h2o-floor.com



Packaging information: 1 box contains 9 planks = 2.22 m<sup>2</sup>/23.89 sq ft (16.5 kg/box)





### 1530 · Bristol Oak



## 1579 · Hudson Oak



















## Overview **Fine Stone Looks**

www.h2o-floor.com



Packaging information: 1 box contains 11 planks =  $2.28 \text{ m}^2 / 24.54 \text{ sq ft}$  (17.2 kg / box)



So reliable you can



# afford to take the plunge









TextureClassOiled Slate (OS)33, AC5Authentic Embossed



30 YEARS

WARRANTY\*

COMMERCIAL

5

YEARS

8 mm

68



**n**\_ **n** 

E \*\*\*

## **Easy installation**

If you make flooring that is resistant to water, you also have to minimize the chances of water penetrating into the click connections. H<sub>2</sub>O Floor is installed using the, organic\* 1clic 2go pure click system – an extra strong locking system which, together with the O.R.C.A. Board, becomes the innovative O.R.C.A. Moisture Defense Technology. It lets you cover large areas without expansion joints\*\*. The flooring can be installed without a transition profile between rooms with similar climate conditions. Irregularities in the underlying surface do not show in the installed floor. See for yourself how easy it is!