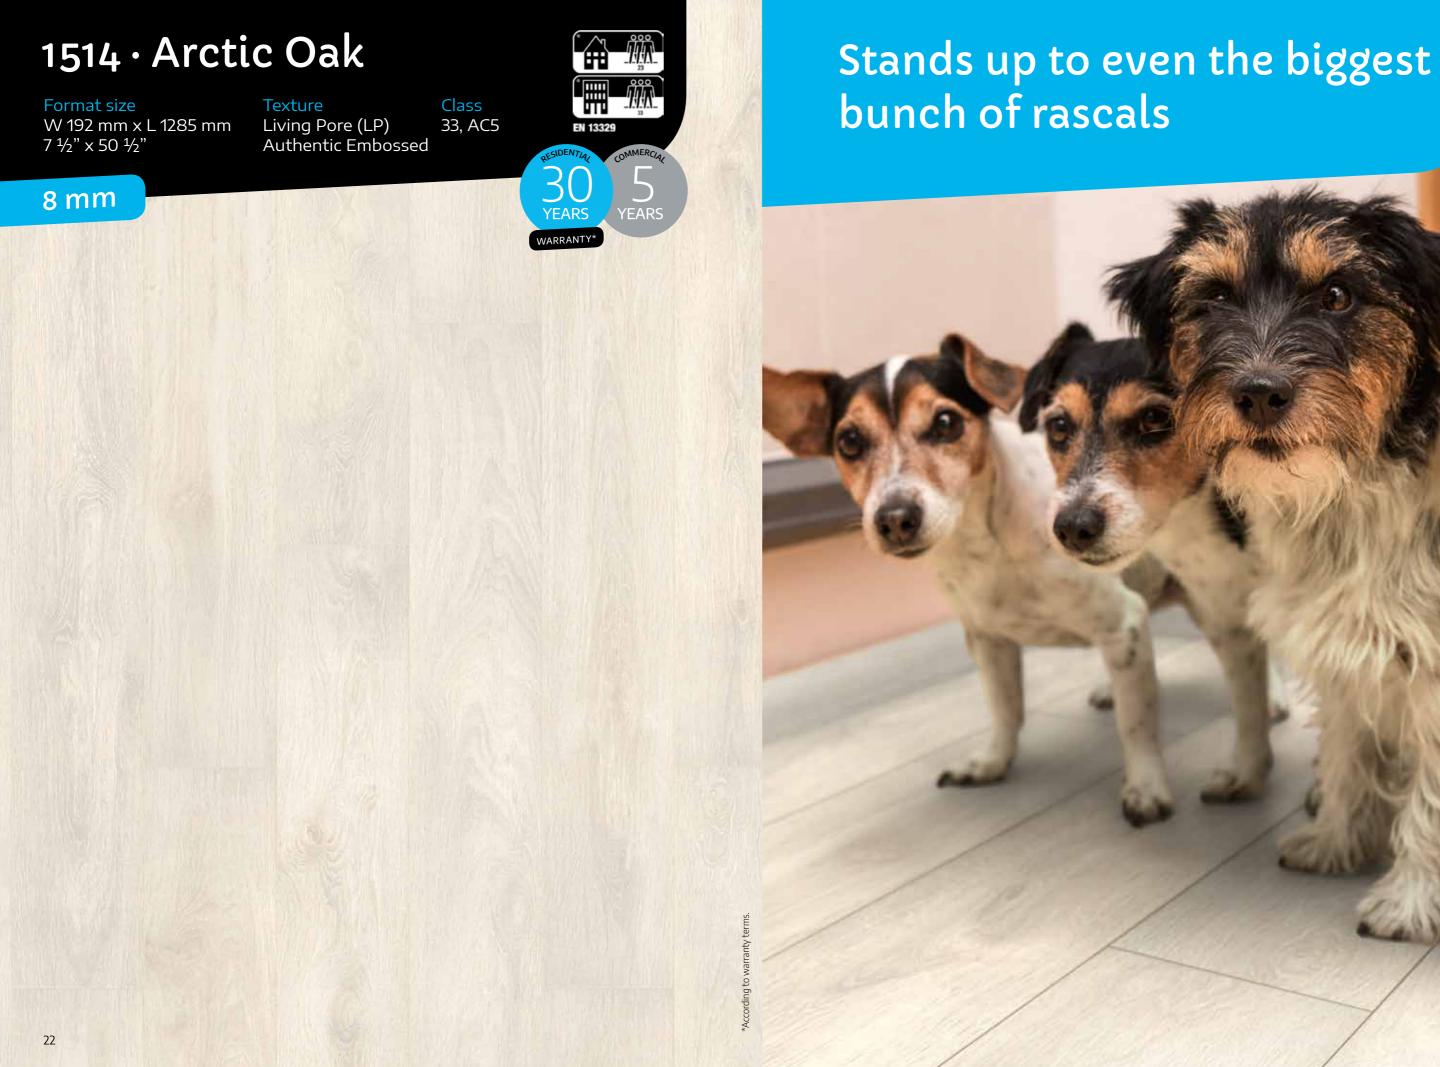

The core of our H<sub>2</sub>O Floor is produced in an organic\*\* and eco-friendly manner using timber from sustainably managed forests.

The robust surface protects H<sub>3</sub>O Floor against microscratches that can be caused by strong mechanical stresses such as moving furniture, falling objects or the claws of house pets.

Extremely robust: With an AC5 durability rating, H<sub>2</sub>O Floor withstands the demands of everyday life and more.

Thanks to its antibacterial Microscratch Protect surface, which is also undaunted by small mishaps, H<sub>3</sub>O Floor is exceptionally well-suited for life with house pets.