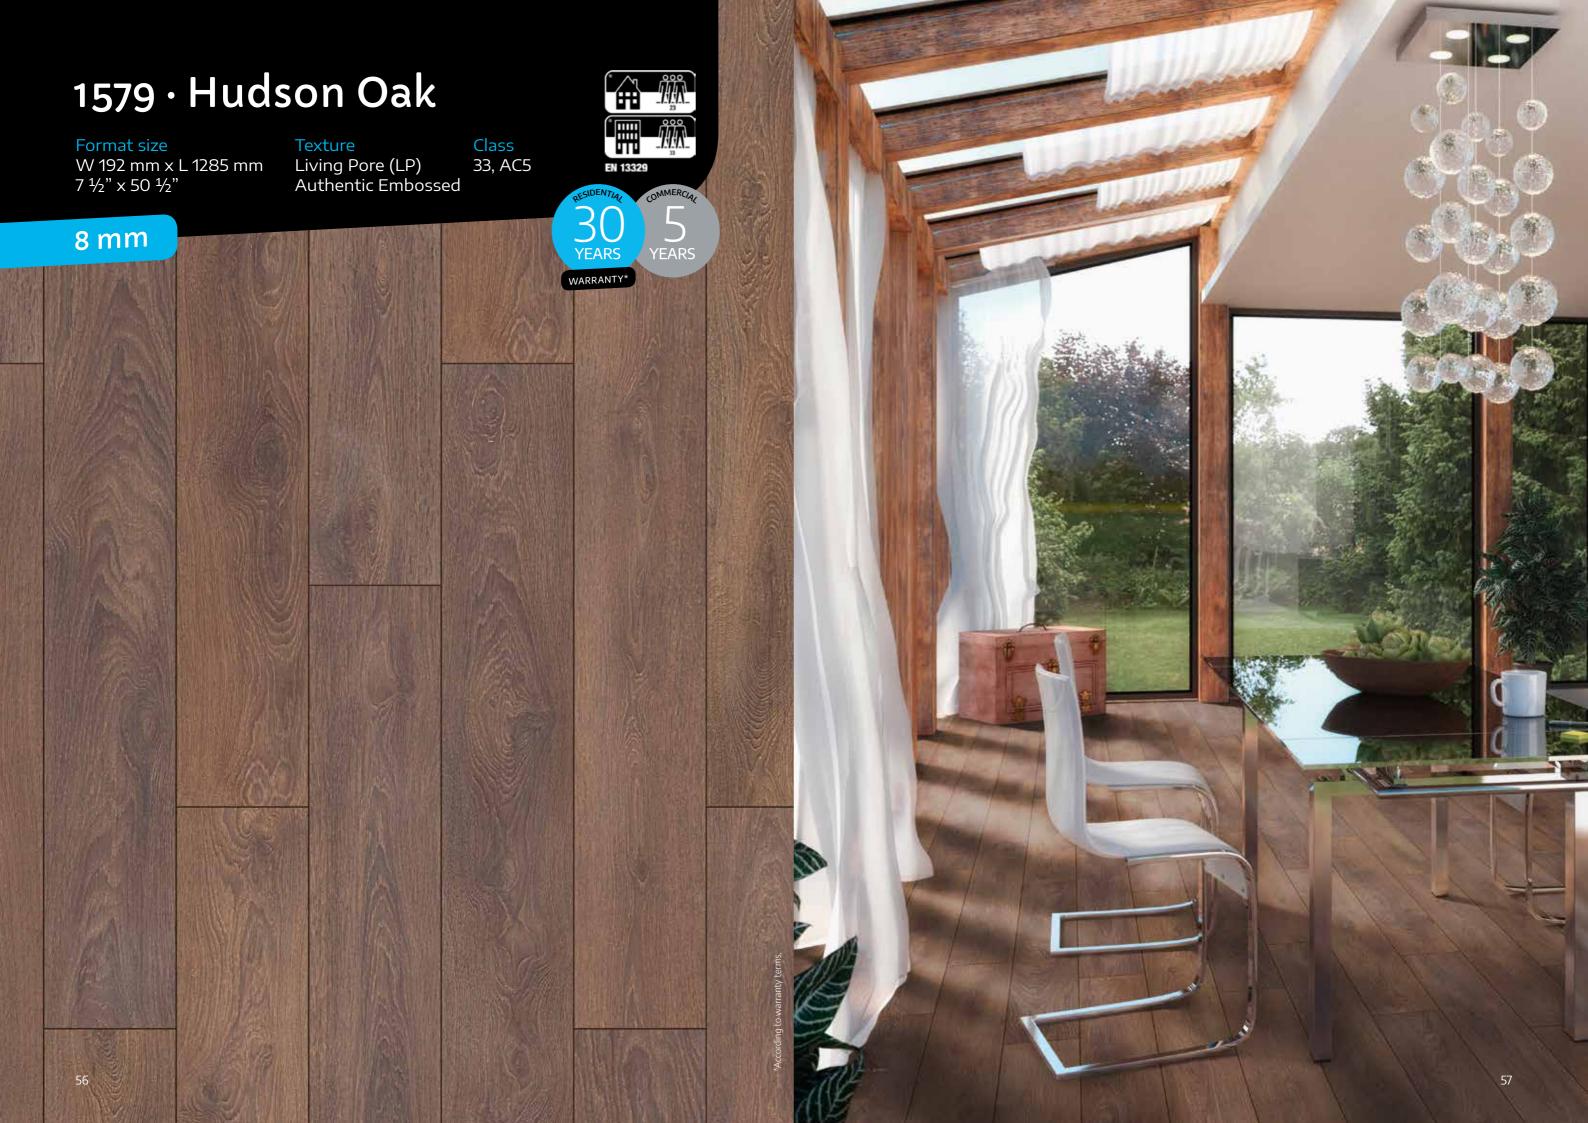

g\*\*\* gives bacteria no chance to grow. With periodic cleaning, you and your family can enjoy everyday life without a care.



H,O Floor has beveled edges, which ensures an especially authentic appearance.



H<sub>2</sub>O Floor can be installed in no time at all with the innovative 1clic 2go pure installation system, which requires no plastic insert strips.

## Overview Fresh wood looks

www.h2o-floor.com



Packaging information: 1 box contains 9 planks = 2.22 m<sup>2</sup>/23.89 sq ft (16.5 kg/box)





### 1521 · Caribbean Light Oak



## 1531 · Baltic Oak



















## Overview Warm wood looks

www.h2o-floor.com



Packaging information: 1 box contains 9 planks = 2.22 m<sup>2</sup>/23.89 sq ft (16.5 kg/box)





### 1530 · Bristol Oak



## 1579 · Hudson Oak



















## Overview **Fine Stone Looks**

www.h2o-floor.com



Packaging information: 1 box contains 11 planks =  $2.28 \text{ m}^2 / 24.54 \text{ sq ft}$  (17.2 kg / box)



So reliable you can



# afford to take the plunge









TextureClassOiled Slate (OS)33, AC5Authentic Embossed



30 YEARS

WARRANTY\*

COMMERCIAL

5

YEARS

8 mm

68



**n**\_ **n** 

E \*\*\*

## **Easy installation**

If you make flooring that is resistant to water, you also have to minimize the chances of water penetrating into the click connections. H<sub>2</sub>O Floor is installed using the, organic\* 1clic 2go pure click system – an extra strong locking system which, together with the O.R.C.A. Board, becomes the innovative O.R.C.A. Moisture Defense Technology. It lets you cover large areas without expansion jo