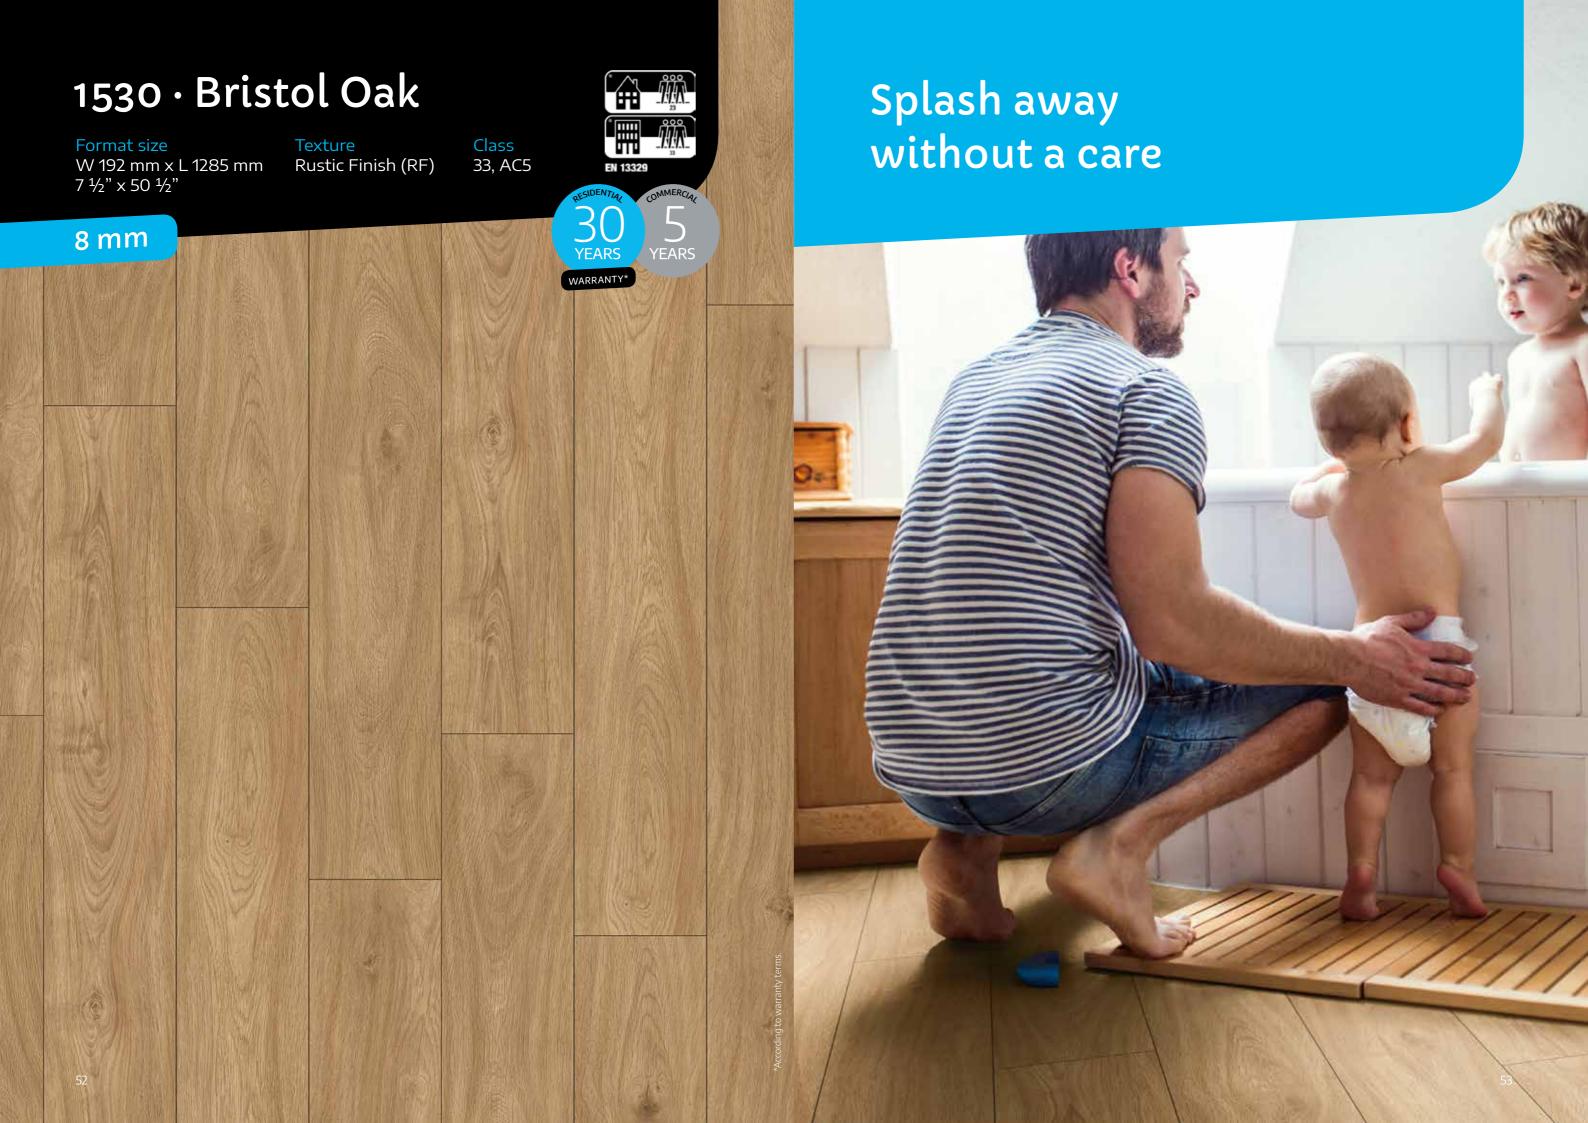

ating\*\*\* gives bacteria no chance to grow. With periodic cleaning, you and your family can enjoy everyday life without a care.



H,O Floor has beveled edges, which ensures an especially authentic appearance.



H<sub>2</sub>O Floor can be installed in no time at all with the innovative 1clic 2go pure installation system, which requires no plastic insert strips.

## Overview Fresh wood looks

www.h2o-floor.com



Packaging information: 1 box contains 9 planks = 2.22 m<sup>2</sup>/23.89 sq ft (16.5 kg/box)





### 1521 · Caribbean Light Oak



## 1531 · Baltic Oak



















## Overview Warm wood looks

www.h2o-floor.com



Packaging information: 1 box contains 9 planks = 2.22 m<sup>2</sup>/23.89 sq ft (16.5 kg/box)





### 1530 · Bristol Oak



## 1579 · Hudson Oak



















## Overview **Fine Stone Looks**

www.h2o-floor.com



Packaging information: 1 box contains 11 planks =  $2.28 \text{ m}^2 / 24.54 \text{ sq ft}$  (17.2 kg / box)



So reliable you can



# afford to take the plunge









TextureClassOiled Slate (OS)33, AC5Authentic Embossed



30 YEARS

WARRANTY\*

COMMERCIAL

5

YEARS

8 mm

68



**n**\_ **n** 

E \*\*\*

## **Easy installation**

If you make flooring that is resistant to water, you also have to minimize the chances of water penetrating into the click connections. H<sub>2</sub>O Floor is installed using the, organic\* 1clic 2go pure click system – an extra strong locking system which, together with the O.R.C.A. Board, becomes the innovative O.R.C.A. Moisture Defense Technology. It lets you cover large areas without expansio