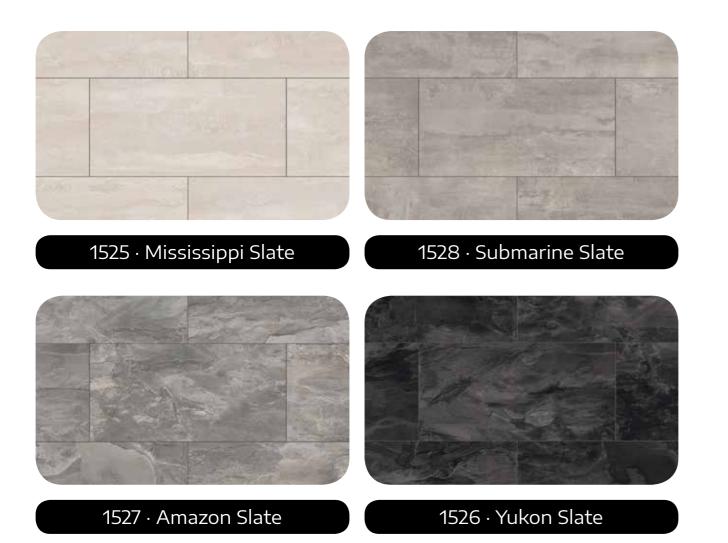

## Overview **Fine Stone Looks**

www.h2o-floor.com

Packaging information: 1 box contains 11 planks =  $2.28 \text{ m}^2 / 24.54 \text{ sq ft}$  (17.2 kg / box)

So reliable you can