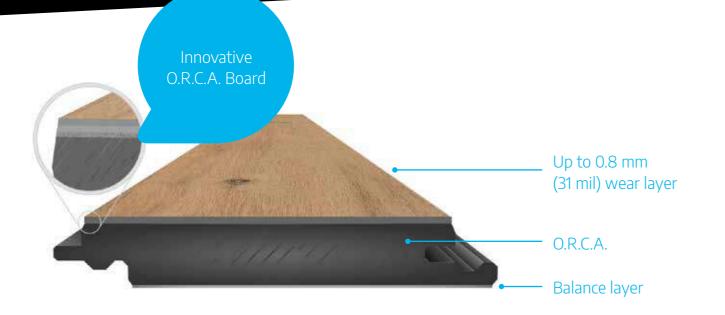

## O.R.C.A. makes H<sub>2</sub>O Floor usable anywhere.

Innovative O.R.C.A. Board makes it possible to install H<sub>2</sub>O Floor even in private bathrooms\*\* where, until now, only vinyl or tile could be used. In addition, there are its outstanding thermal stability and nonfade properties, thanks to which H<sub>2</sub>O Floor even looks good in conservatories and rooms with floor-to-ceiling windows.

### O.R.C.A. is built better because it is more elaborately manufactured.

The wood fibers are mechanically processed multiple times in a special production process to obtain especially small fibers. Further on in the manufacturing process a specially developed, organic-chemical binding agent surrounds even the finest fibers and isolates them from moisture.