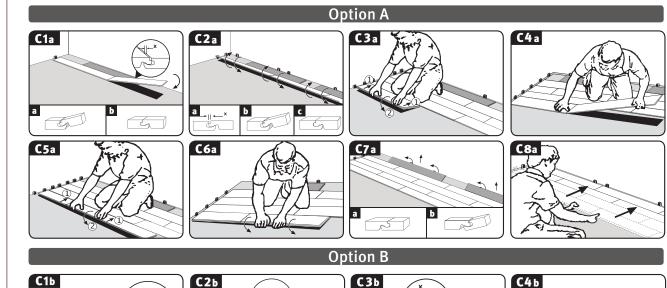

## **EGGER Comfort Flooring**

Warm, silent, environmentally friendly.

www.blauer-engel.de/uz176

EU Ecolabel: DE/035/003

known to cause cancer. Avoid inhaling wood dust or use a NIOSH-approved half-mask respirator, side shielded safety glasses and other safeguards for personal protection.