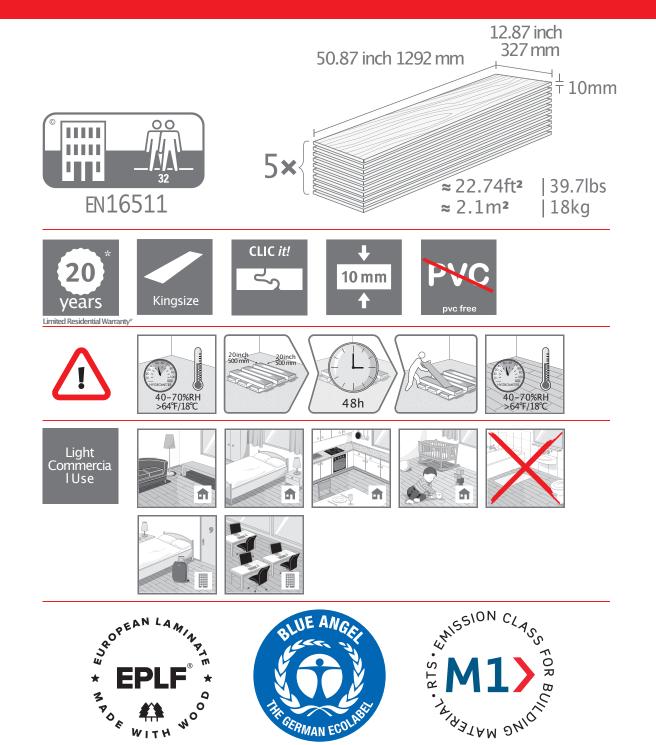

## **EGGER Comfort Flooring**

Warm, silent, environmentally friendly.



www.blauer-engel.de/uz176

EU Ecolabel: DE/035/003

known to cause cancer. Avoid inhaling wood dust or use a NIOSH-approved half-mask respirator, side shielded safety glasses and other safeguards for personal protection.

PRODUCTCERTIFIEDFORLOW CHEMICALEMISSIONS:UL.COM/GG UL2818











B15

B16

B14









## **Notices of provisional status**

These processing instructions have been carefully drawn up to the best of our knowledge. It is intended for information only and does not constitute a guarantee in terms of product properties or its suitability for specific applications. We accept no liability for any mistakes, errors in standards, or printing errors. In addition, technical modifications may result from the continuous development of EGGER Floorings, as well as from changes to